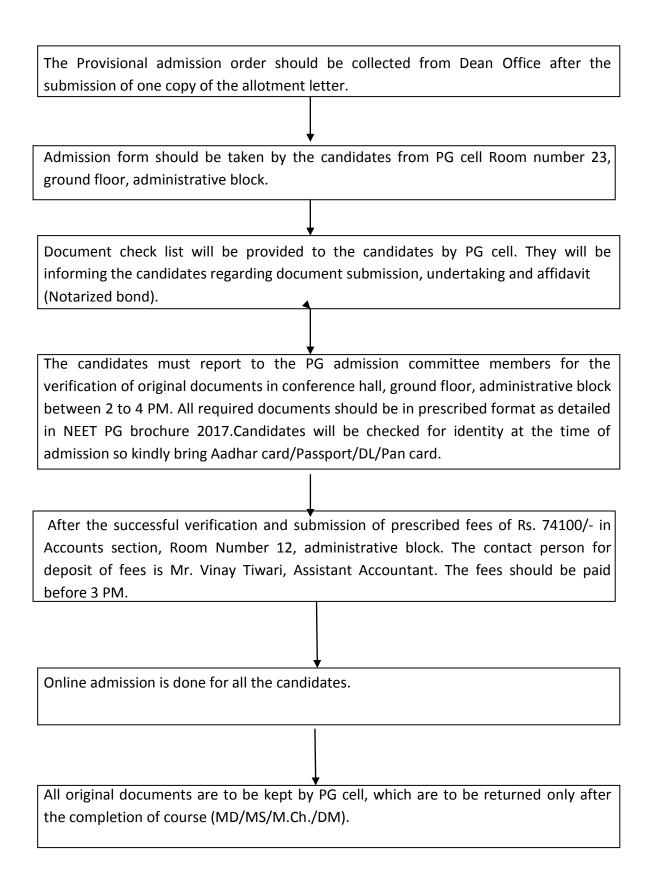

## General Instructions for Candidates for Post graduate admissions MD/MS/M.Ch./DM at DrRMLIMS, Lucknow

## **PG Admission 2017**

Documents which have to be submitted and checked before giving final/online admission to the candidate:-

- 1. Passport size photographs (10 in number)
- 2. Original allotment letter with admit card, Rank letter with **two set photocopy**.
- 3. Original High school Mark-sheet and certificate with **two set of attested or self attested photocopy.**
- 4. Original Intermediate Mark-Sheet and certificate with **two set of attested or self attested photocopy**
- 5. All Professional Mark-sheet of M.B.B.S in original with two set of attested or self attested photocopy.
- 6. Internship Completion Certificate in original with two set of attested or self attested photocopy
- 7. Permanent Registration Certificate with two set of attested or self attested photocopy
- 8. Permanent Degree/Provisional MD/MS/M.Ch./DM/PDCC/Diploma with two set of attested or self attested photocopy
- 9. Migration Certificate in original with two set of attested or self attested photocopy
- 10. Character Certificate in original with two set of attested or self attested photocopy
- 11. Special Category certificate (e.g. physically handicapped, etc.) if applicable with two set of attested or self attested photocopy
- 12. Caste Certificate with two set of attested or self attested photocopy
- 13. Reliving Order/Handover-Takeover Charge Certificate (for PHMS and working candidates).
- 14. 2 Affidavits on stamp paper of Rs. 10 each (2 for permitted seats &1 for recognized seats) & one Bond on stamp paper of Rs. 100 as applicable.
- 15. Anti- Ragging undertaking (Parent & Self)
- 16. Online registration proof (For State Quota candidates)
- 17. Identification certificate mentioned in the application form (For State Quota candidates)
- 18. Verification sheet of the Principal/Dean of the College/University Concerned (**For State Ouota candidates**)
- 19. Admission Fee Receipt (Self attested photocopy)